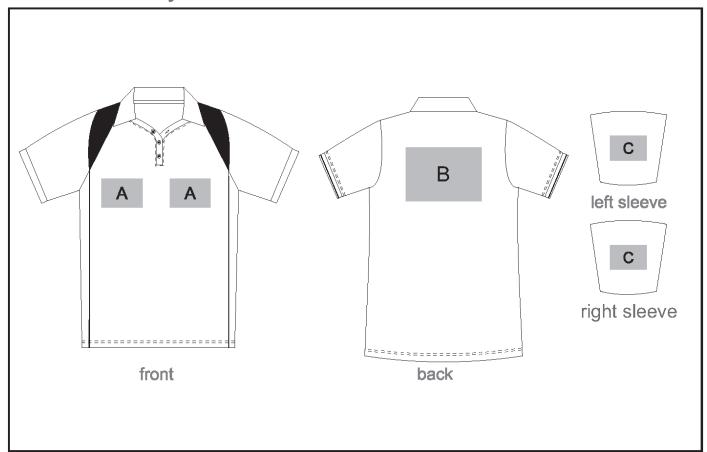

#### **Position A**

1. Screen Print (SA)

1 Colour

Size: 100mm wide x 80mm high

2. Embroidery (EMB-A)

N/A

Size: 100mm wide x 100mm high

3. Digital Transfer Clothing A6 (DTC-A6)

Full Colour

Size: 100mm wide x 100mm high

### **Position C**

1. Screen Print (SA)

1 Colour

Size: 60mm wide x 60mm high

2. Embroidery (EMB-A)

N/A

Size: 80mm wide x 80mm high

3. Digital Transfer Clothing A6 (DTC-A6)

Full Colour

Size: 80mm wide x 80mm high

#### **Position B**

1. Screen Print (SA)

1 Colour

Size: 260mm wide x 200mm high

2. Embroidery (EMB-A)

N/A

Size: 200mm wide x 200mm high

3. Digital Transfer Clothing A4 (DTC-A4)

Full Colour

Size: 210mm wide x 148mm high